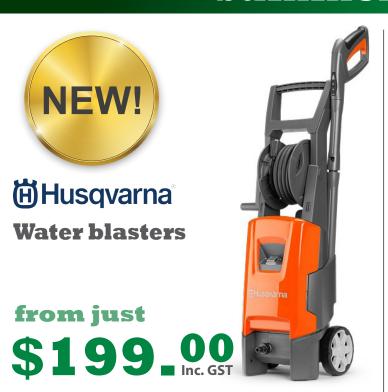

#### **Powerjet PJ3000 Water Blaster**

An all-rounder for around your property. Ideal for cleaning your paths, deck or the 4WD. Powerful and reliable.

• 2900PSI, 7.0HP, 8.8L/min

**Special \$799.00** Inc. GST