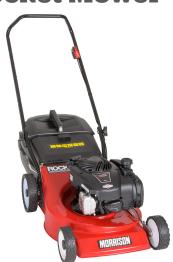

# MORRISON Rocket Mower

A reliable, affordable model suitable for most smaller town lawns. Powered by a Briggs & Stratton engine and comes with a solid plastic catcher.

RRP

Special \$399