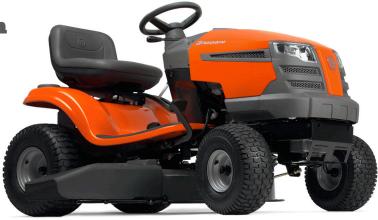

# New Range!

Husqvarna TS138 Ride-On

The TS138 is a great choice for homeowners with small to mid-sized mowing areas. This user-friendly Ride-On features side discharge deck, choke-less start, pedal operated transmission with smart design and ergonomics.

• 38" (97cm) cut, 17.5HP

RRP

\$3,999 to

**Special \$3,799.00** Inc. GST