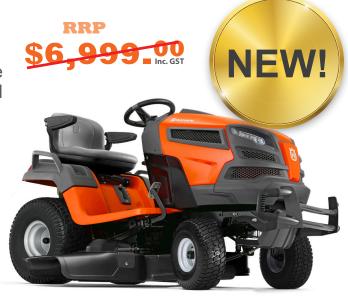

### Husqvarna TS342 Ride-On

The Husqvarna TS342 is a side ejection Ride-On designed for frequent and demanding use on large lawn and garden areas all year round. Commercial grade engine and ClearCut™ fabricated deck are just some of the features this model is equipped with.

- 48" (107cm) cut, 21.5HP
- V-Twin Kawasaki Engine

**Special** 

\$6,799\_00 Inc. GST