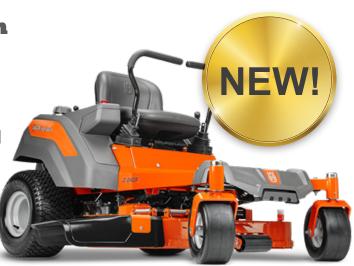

# HHusqvarna Z246i Zero-Turn

The Z246i has a powerful V-Twin Kawasaki engine and many new features to make moving a more enjoyable experience. Not only does it provide cutting edge performance but it looks good as well.

- 46" (117cm) cut, 18HP
- V-Twin Kawasaki Engine

**Special** 

A new model in the Z200 series range of ZTR's, it combines performance, affordability and many innovative features allowing you to mow your lawn more efficiently and quickly. Equipped with a ClearCut™ fabricated cutting deck for long life and max strength.