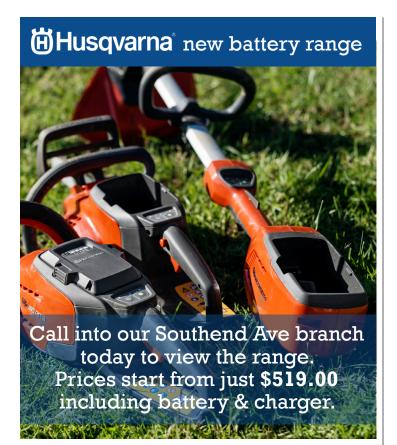

# **Husqvarna**®

# New Range!

Husqvarna TS138 Ride-On

The TS138 is a great choice for homeowners with small to mid-sized mowing areas. This user-friendly Ride-On features side discharge deck, choke-less start, pedal operated transmission with smart design and ergonomics.

#### **Southend Branch**

1 Southend Ave, Whangarei

Ph: 09 430 3139

Regent Branch

216 Bank St, Whangarei

Ph: 09 430 3137