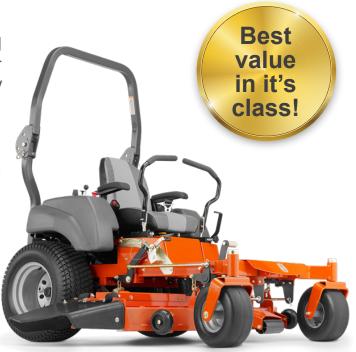

- 42" (107cm) cut, 20HP
- V-Twin Kawasaki Engine

The MZ series takes performance, productivity and comfort to a whole new level. The intuitive operator interface, heavy-duty steel frame and commercially rated hydraulic system create the ultimate mowing experience. Equipped with a rugged and durable fabricated steel deck that is mulch and collection capable. Other features include foot operated deck lift, cast-iron spindle mandrels and comfort high back seat with armrests.

- 48" (122cm) cut, 24HP, 18.9L fuel tank capacity
- V-Twin Kawasaki Engine

**Hot price!** \$9,999.00 Inc. GST