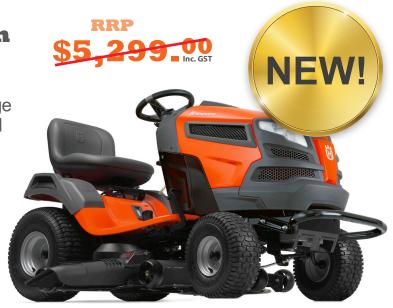

## Husqvarna TS242 Ride-On

The Husqvarna TS242 is a popular model suitable for mid to large sized properties. A highly maneuverable and sturdy side discharge Ride-On providing the user with efficiency and performance.

- 42" (107cm) cut, 18HP
- V-Twin Kawasaki Engine

**Special** 

\$4,999.00 Inc. GST